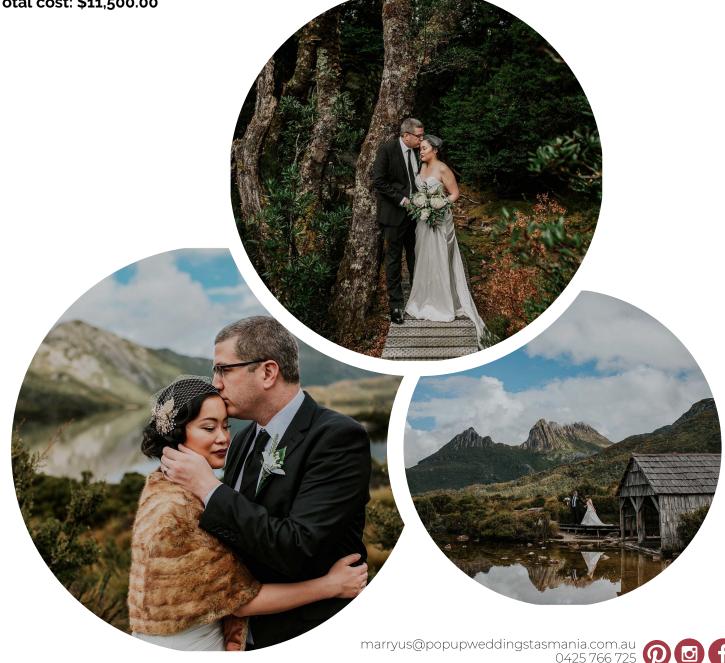

# Pop Up Wedding Package

-2 nights accommodation at Cradle Mountain Lodge in a King Billy suite including \ breakfast daily for the bridal couple

- -Your legal ceremony and paperwork
- -Your personalised ceremony with our local celebrant/clergy
- -National Parks permission and permit for your ceremony and photos
- -Brides hair and make up (at your suite)
- -Bridal flowers (bouquet and buttonhole. Only artificial allowed at Cradle Mountain)

-Professional wedding photography including 200 images edited and available as a downloadable gallery (5 photographers to choose from)

-Set up, styling and exclusive use of the Cradle Room at Cradle Mountain Lodge for your wedding night dinner

- -Two course menu for 30 adults (set menu or alternate drop)
- -Wedding cake served as dessert

#### Total cost: \$11,500.00